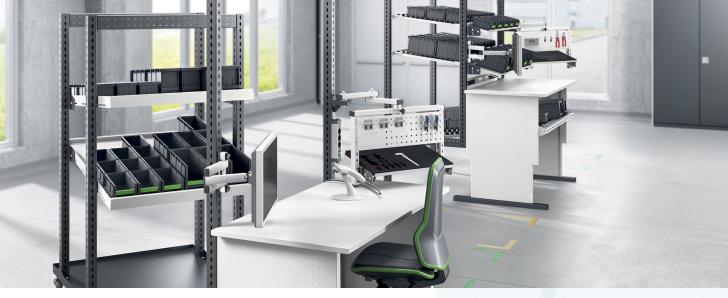

**Solution -** Novus offers a customizable solution for high-activity workspaces. Novus monitor arms and organization components work together to create functional workstations that improve workflow and are adjustable for user comfort. Their built-in durability and space-saving designs are ideal for manufacturing environments.

## **Real-World Applications**

Novus monitor arms and components can be found in manufacturing facilities worldwide. Novus offers unlimited combinations to improve workflow in these busy environments.